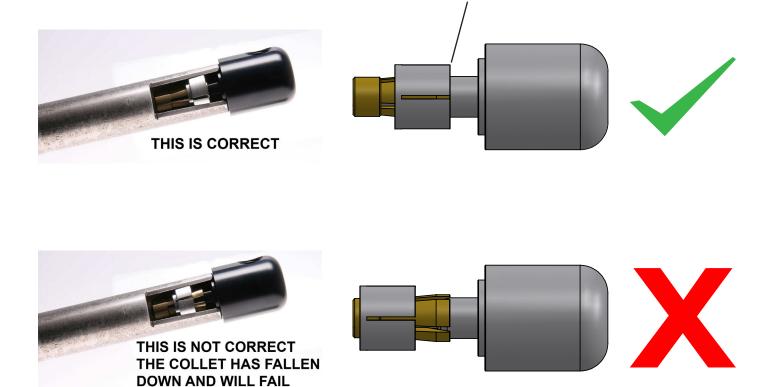

## **IMPORTANT:**

To install your Oberon Performance bar end product please follow these instructions carefully. For sizes over 15mm use the largest aluminium sleeve provided that gives closest fit and ensure the sleeve is positioned as demonstrated below. Once positioned as shown (using the 6mm Bolt to push in the collet) - be sure to tighten by hand until a creaking/groaning sound can be heard from the collet. Failure to position the sleeve and achieve sufficient tension may cause your product to fail. Whilst tightening, prevent the bar end from rotating to ensure a solid fixing.